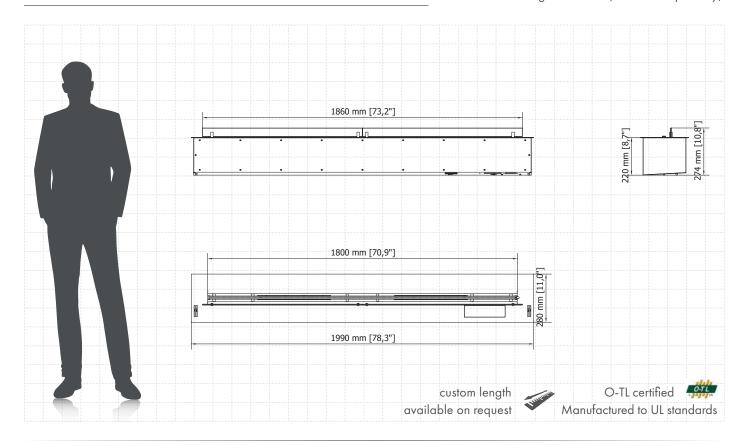

ght                  | 49.5 kg                                  |
| Fuel type               | bioethanol 95 - 96,6%                    |
| Flue                    | not required                             |
| Air change rate         | 1 space volume per hour                  |
| Power supply            | 230 V                                    |
| Finish                  | black powder coating                     |
| Materials               | steel, galvanized steel, toughened glass |
| Application             | for indoor use only                      |

#### **CONTROL OPTIONS**







included

included

optional

#### 'FLA3 NET-ZERO' APP

Control the fire with your smartphone!











Tunnel, Room Divider and Island housings require additional glass screens (available separately)



All product specifications and data are subject to change without notice and are believed to be accurate as of the date hereof. Planika Sp. z o.o., its affiliates, agents, and employees, and all persons acting on its or their behalf (collectively, "Planika Sp. z o.o."), disclaim any and all liability for any errors, inaccuracies or incompleteness contained in any document or in any other disclosure relating to any product. To the maximum extent permitted by applicable law, Planika Sp. z o.o. disclaims any and all liability arising out of the application or use of any product. This document does not expand or otherwise modify Planika Sp. z o.o.'s terms and conditions of purchase, including but not limited to the warranty expressed therein. No license, express or implied, by estoppel or ot