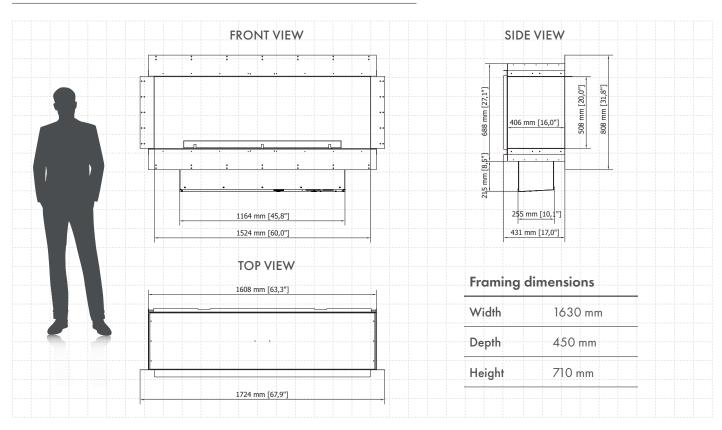

# Forma 1500 Single-Sided

| Burner model            | FLA3+ 1190 (BEV Technology®)             |
|-------------------------|------------------------------------------|
| Fuel tank capacity      | 21.0 L                                   |
| Maximum burn time       | 10 hours                                 |
| Maximum heat output     | 11.2 kW                                  |
| Minimum room cubature   | 113 m³                                   |
| Flame height regulation | 6 stages                                 |
| Weight                  | 100.0 kg                                 |
| Fuel type               | bioethanol 86 - 96,6%                    |
| Flue                    | not required                             |
| Air change rate         | 1 space volume per hour                  |
| Power supply            | 230 V                                    |
| Finish                  | black powder coating                     |
| Materials               | steel, galvanized steel, toughened glass |
| Application             | for indoor use only                      |