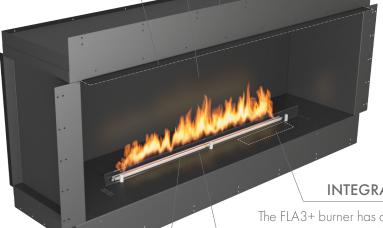

# SINGLE-SIDED FIRE VIEW

The classic fireplace design that delivers the most elegant panoramic view of the flame.

#### **AUTOMATIC FLA3+ BURNER**

The automatic burner with the patented BEV Technology® is the most advanced product in the industry ensuring the cleanest burning process without any smoke, smell or ash. The flame is produced by combusting ethanol vapors and has no direct contact with the liquid fuel.