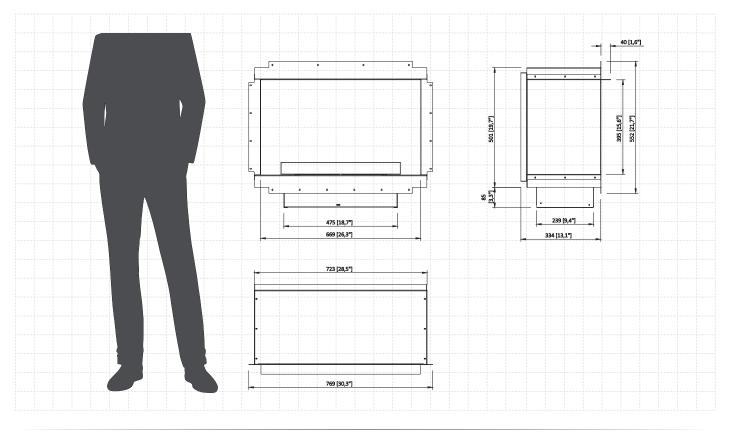

# Neo 500 Fireplace

| Fuel tank capacity           | 1.7 L                            |
|------------------------------|----------------------------------|
| Maximum burn time            | 5.0 hours                        |
| Maximum heat output          | 3.1 kW                           |
| Minimum room cubature        | 31 m <sup>3</sup>                |
| Flame height regulation      | 2 stages                         |
| Fuel type                    | bioethanol 95 - 96,6%            |
| Flue                         | not required                     |
|                              |                                  |
| Air change rate              | 1 space volume per hour          |
| Air change rate Power supply | 1 space volume per hour<br>230 V |
|                              | · · ·                            |
| Power supply                 | 230 V                            |
| Power supply<br>Finish       | 230 V<br>black powder coating    |