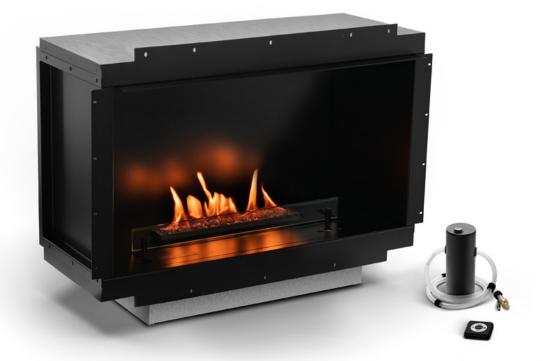

# NEO 500 FIREPLACE WITH NEO 500 AUTOMATIC BEV® BURNER

# Net Zero fireplace with BEV Technology®

## AUTOMATIC BURNER

The automatic burner with the patented BEV Technology<sup>®</sup> is the most advanced product in the industry ensuring the cleanest burning process without any smoke, smell or ash. The flame is produced by combusting ethanol vapours and has no direct contact with the liquid fuel. Additionally, the burner is decorated with glass foam granulate.

### AUTOMATIC REFILLING SYSTEM

The automatic pump communicates with the device, delivering the necessary amount of fuel. There is no risk of overfilling the tank or spilling the fuel.