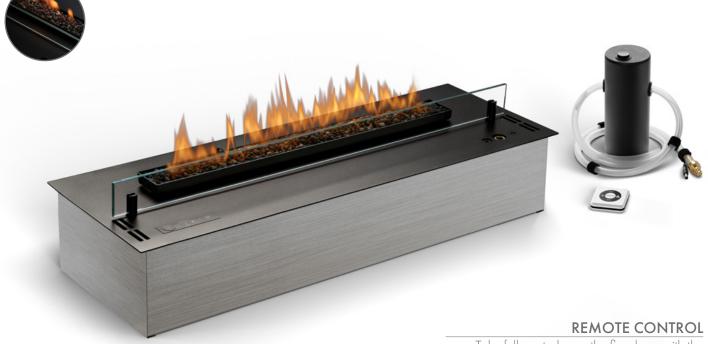

#### **AUTOMATIC BURNER**

The automatic burner with the patented BEV Technology<sup>®</sup> is the most advanced product in the industry ensuring the cleanest burning process without any smoke, smell or ash. The flame is produced by combusting ethanol vapours and has no direct contact with the liquid fuel. Additionally, the burner is decorated with glass foam granulate.

### **AUTOMATIC REFILLING SYSTEM**

The automatic pump communicates with the device, delivering the necessary amount of fuel. There is no risk of overfilling the tank or spilling the fuel.

# Take full control over the fireplace with the intuitive and minimalistic remote in your hand.

### INTEGRATED CONTROL PANEL

The burner has an intuitive control panel and inlet for automatic refuelling.