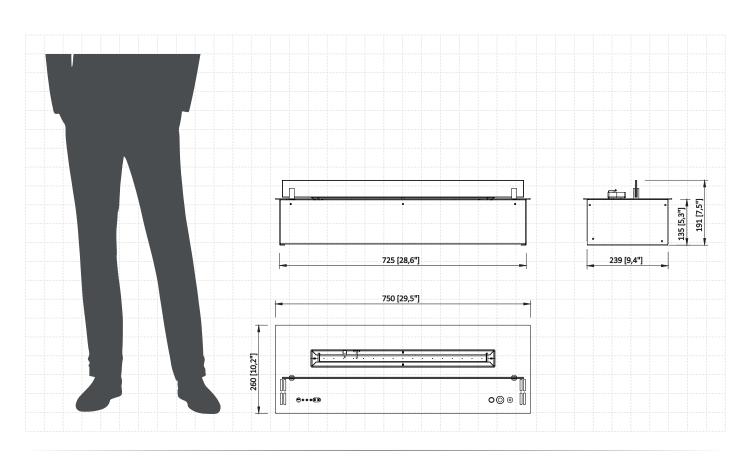

## **Neo Burner**

| Fuel tank capacity      | 2.6 L                                    |
|-------------------------|------------------------------------------|
| Maximum burn time       | 4.5 hours                                |
| Maximum heat output     | 5 kW                                     |
| Minimum room cubature   | 50 m <sup>3</sup>                        |
| Flame height regulation | 2 stages                                 |
| Weight                  | 14.5 kg                                  |
| Fuel type               | bioethanol 95 - 96,6%                    |
| Flue                    | not required                             |
| Air change rate         | 1 space volume per hour                  |
| Power supply            | 230 V                                    |
| Finish                  | black powder coating                     |
| Materials               | steel, galvanized steel, toughened glass |
| Application             | for indoor use only                      |