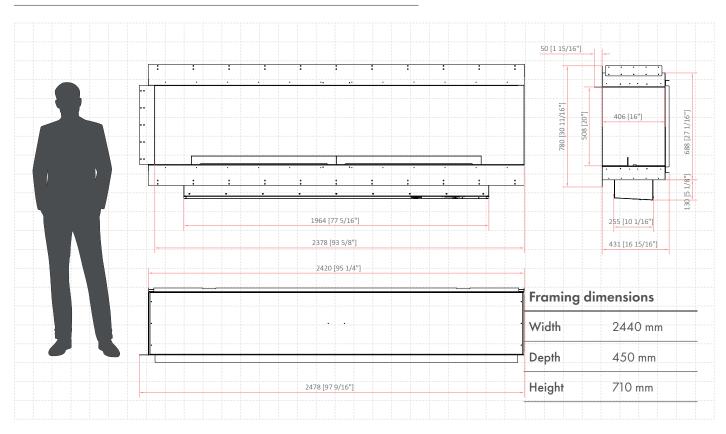

# Forma 2300 Right Corner

| Burner model            | FLA4 1990                               |
|-------------------------|-----------------------------------------|
| Fuel tank capacity      | 11.7 L                                  |
| Maximum burn time       | 10 hours                                |
| Maximum heat output     | 18.0 kW                                 |
| Minimum room cubature   | 180 m <sup>3</sup>                      |
| Flame height regulation | 6 stages                                |
| Weight                  | 137.3 kg                                |
| Fuel type               | bioethanol 95 - 96,6%                   |
| Flue                    | not required                            |
| Air change rate         | 1 space volume per hour                 |
| Power supply            | 230 V                                   |
| Finish                  | black powder coating                    |
| Materials               | steel, galvanized steel, tempered glass |
| Application             | for indoor use only                     |