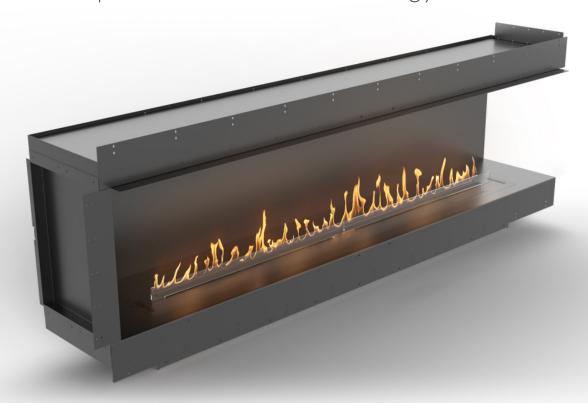

# **FORMA 2300 RIGHT CORNER**

## WITH FLA4 1990 AUTOMATIC BEV® BURNER

Net Zero fireplace with the BEV Technology®

#### ZERO CELARANCE FIREBOX

The ultimate firebox with our zero clearance design allows you to seamlessly integrate the fireplace into combustible materials and mount your TV directly above the fireplace.