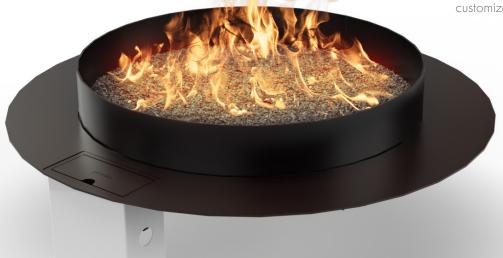

#### STAR-SHAPED BURNER FOR CUSTOM DESIGNS

Stella, with the star-shaped burner, allows the flames to spread evenly across the burner, creating an enchanting visual effect. Simply insert the burner in a custom surrounding that you like and enjoy the most elegant fire decoration.

#### CONTROL THE FIRE

With the integrated control knob, Stella stands out for its precise control over the flame height and temperature, allowing you to create the perfect warmth and ambiance in your outdoor space.

#### **BUILT TO LAST!**

Stella burner is made with the finest quality components, ensuring durability and performance in any outdoor setting. It's waterproof, robust, and built to withstand severe weather conditions.