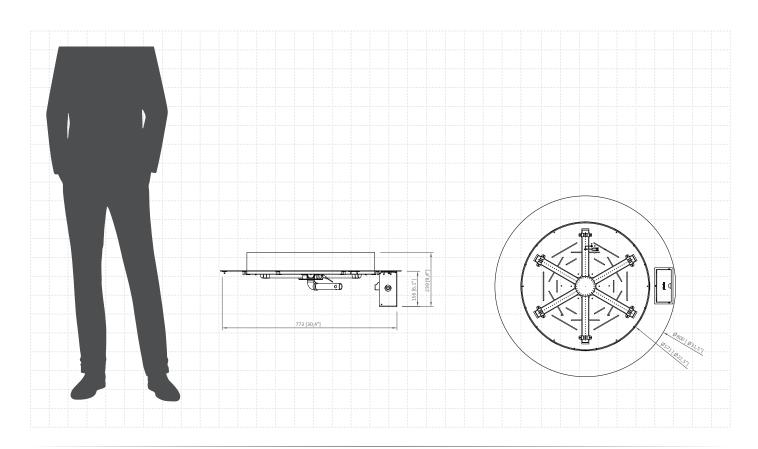

## Stella 800 Burner Manual

(Gas Technology)

| · ·                     |                                                      |
|-------------------------|------------------------------------------------------|
| Fuel type               | LPG                                                  |
| Heat output             | max. 22.0 kW                                         |
| Gas consumption         | max. 1.56 kg/h                                       |
| Gas pressure            | 37 mbar                                              |
| Total gas hose length   | 4 meters (measured from valve to pressure regulator) |
| Power supply            | AAA battery powered control panel                    |
| Flue                    | not required                                         |
| Flame height regulation | yes                                                  |
| Materials               | steel, tempered glass                                |
| Decorative accessories  | black glass gravel                                   |
| Application             | for outdoor use                                      |