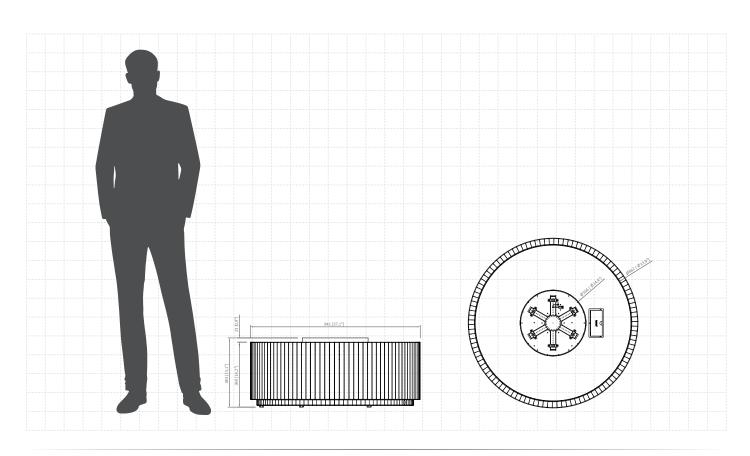

### (Gas Technology)

| Fuel type               | Natural Gas / LPG                                                     |
|-------------------------|-----------------------------------------------------------------------|
| Heat output             | (NG) max. 9.5 kW<br>(LPG) max. 10.0 kW                                |
| Gas consumption         | (NG) max. 0.85 m³/h<br>(LPG) max. 0.78 kg/h                           |
| Gas pressure            | (NG) 20 mbar<br>(LPG) 37 mbar                                         |
| Total gas hose length   | 4 meters (measured from valve to pressure regulator)                  |
| Power supply            | remote: 2x 1.5V AAA batteries<br>receiver: 4x 1.5V AA<br>Wi-Fi: 6V DC |
| Flue                    | not required                                                          |
| Flame height regulation | yes                                                                   |
| Materials               | sintered ceramics, steel, tempered glass                              |
| Decorative accessories  | black glass gravel                                                    |
| Application             | for outdoor use                                                       |