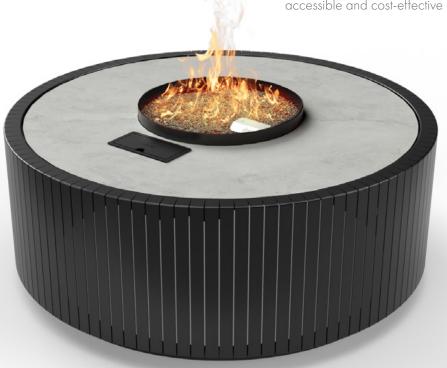

#### 2in1 FIRE TABLE FOR UNIQUE OUTDOOR DESIGNS

Introducing a revolutionary concept in outdoor living, the gas fire-pit integrated into a table, combining functional design with aesthetic appeal. It allows guests to enjoy the enchanting glow and comforting warmth of the fire-pit while gathered around the same table, perfect for any backyard or patio setting.

#### NATURAL GAS OR LPG

Stella Table Automatic can operate on either LPG or natural gas, allowing users to choose the most accessible and cost-effective option for their needs.

#### SINTERED CERAMIC TABLETOP

The top of Stella Table is made of the highly-renowned Dekton surface by Cosentino – ultra-compact material made from sintered ceramics, quartz and glass. Its high-performance offers scratch and stain resistance and is known to withstand high temperatures. It has an elegant matte look of natural stone, making it an eye-catching decoration in any space.