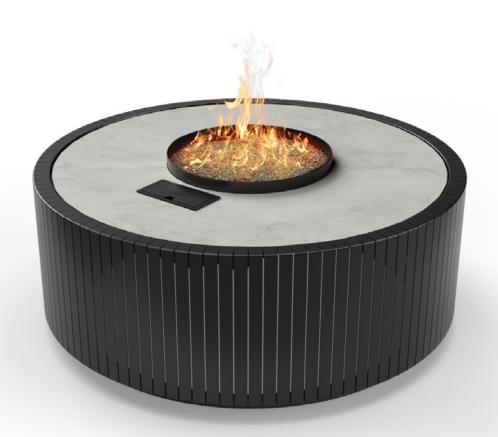

#### 2in 1 FIRE TABLE FOR UNIQUE OUTDOOR DESIGNS

Introducing a revolutionary concept in outdoor living, the gas fire-pit integrated into a table, combining functional design with aesthetic appeal. It allows guests to enjoy the enchanting glow and comforting warmth of the fire-pit while gathered around the same table, perfect for any backyard or patio setting.

#### LPG GAS TECHNOLOGY

An LPG gas fireplace for outdoor patios offers instant warmth and ambiance with easy ignition, eliminating the need for wood and eliminating smoke and ash. It's an environmentally friendly, aesthetically pleasing addition that enhances the comfort and style of any outdoor living space.

#### SINTERED CERAMIC TABLETOP

The top of Stella Table is made of the highly-renowned Dekton surface by Cosentino – ultra-compact material made from sintered ceramics, quartz and glass. Its high-performance offers scratch and stain resistance and is known to withstand high temperatures. It has an elegant matte look of natural stone, making it an eye-catching decoration in any space.

#### **EASY CONTROL**

An LPG fireplace offers effortless operation; ignite with a button push and adjust the flame height with a knob turn, providing a hassle-free and customizable fire experience.

All product specifications and data are subject to change without notice and are believed to be accurate as of the date hereof. Planika Sp. z o.o., its affiliates, agents, and employees, and all persons acting on its or their behalf (collectively, "Planika Sp. z o.o."), disclaim any and all liability for any errors, inoccuracies or incompleteness contained in any document or in any other disclosure relating to any product. To the maximum extent permitted by applicable law, Planika Sp. z o.o. disclaims any and all liability arising out of the application or use of any product. This document does not expand or otherwise modify Planika Sp. z o.o.'s terms and conditions of purchase, including but not limited to the warranty expressed therein. No license, express or implied, by estoppel or otherwise, to any intellectual property rights is granted by this document or by any conduct of Planika Sp. z o.o.. (stormers using or selling Planika Sp. z o.o.'s products not expressly indicated for use in such applications of so entirely at their own risk and agree to fully indemnify Planika Sp. z o.o. for any damages arising or resulting from such use or sale. The images are indicative only.