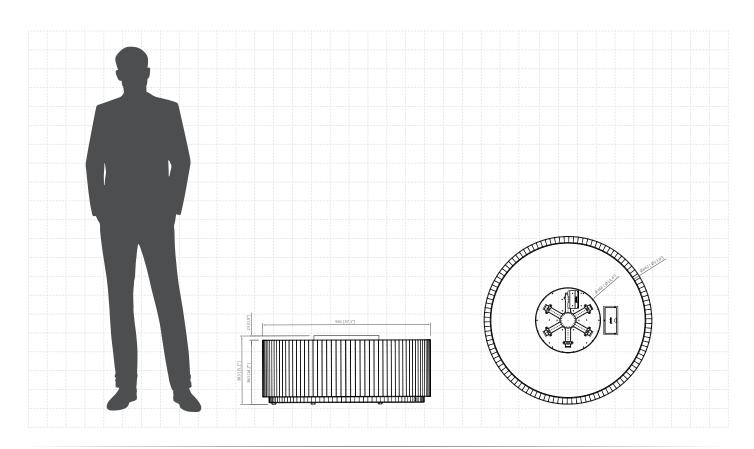

## Stella Table Kovik Manual

(Gas Technology)

| Fuel type               | LPG                                                  |
|-------------------------|------------------------------------------------------|
| Heat output             | max. 12.7 kW                                         |
| Gas consumption         | max. 0.9 kg/h                                        |
| Gas pressure            | 37 mbar                                              |
| Total gas hose length   | 4 meters (measured from valve to pressure regulator) |
| Power supply            | AAA battery powered control panel                    |
| Flue                    | not required                                         |
| Flame height regulation | yes                                                  |
| Materials               | sintered ceramics, steel, tempered glass             |
| Decorative accessories  | black glass gravel                                   |
| Application             | for outdoor use                                      |